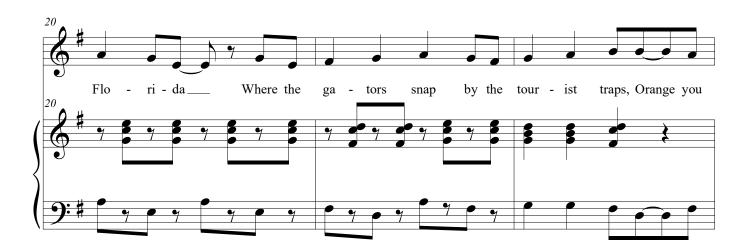

#### 9 - Orange You Glad You're in Florida

"What about mosquitos?" "Maybe I'll just visit" (GO)

9 - Orange You Glad You're in Florida

CUE - Ginger, Tobias, Taylor: "Curly!"