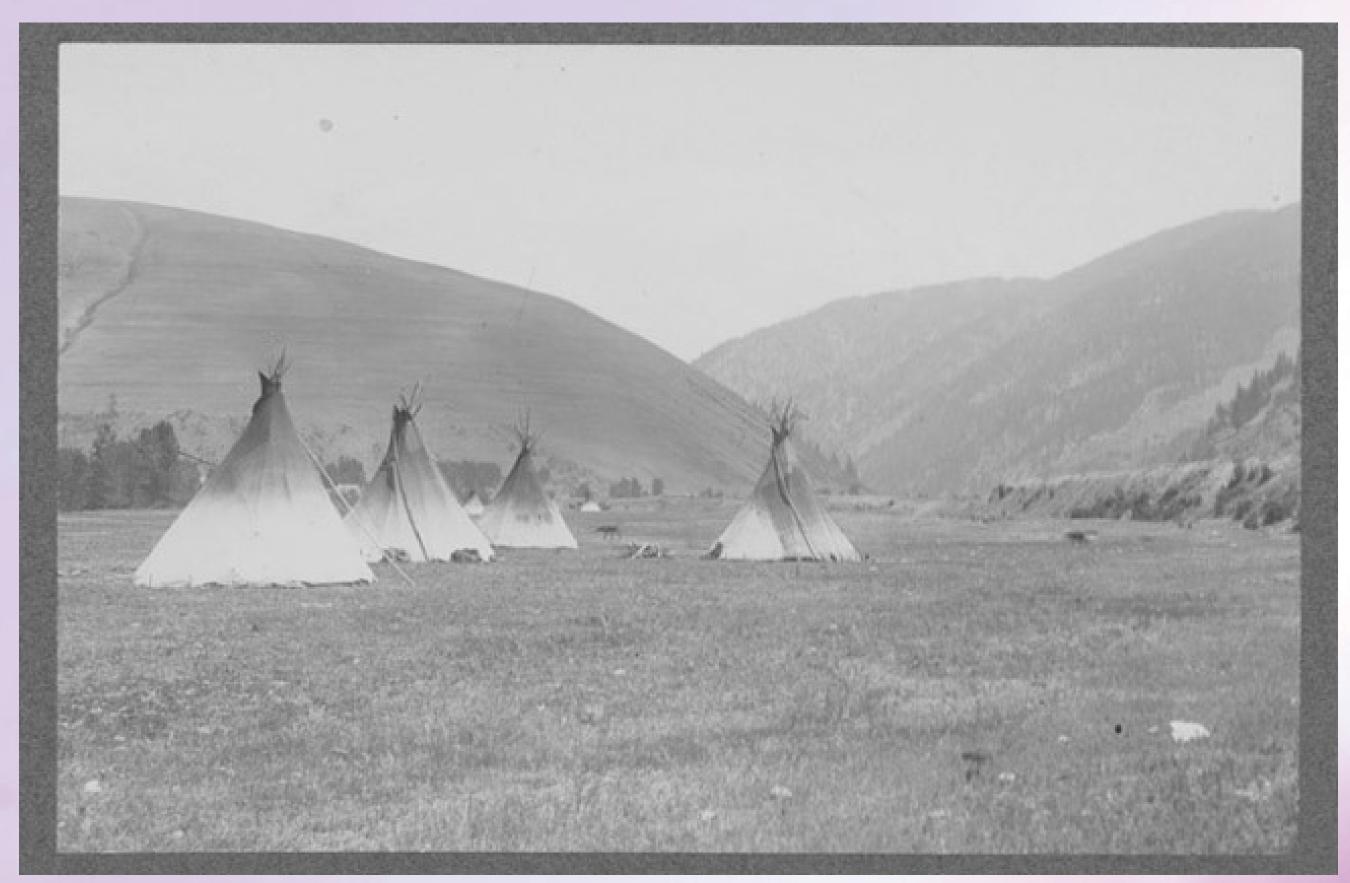

## LAND ACKNOWLEDGMENT

Salish Encampment on land that is now Missoula, Montana.
Photo Source: Indian Peoples of the Northern Great Plains Digital Collection

The Missoula Children's Theatre acknowledges that it is located on indigenous territory. As we gather together and celebrate theatre, we also want to honor the original stewards of this land and their descendants; many of whom continue to live, work, teach, volunteer, and learn in this community. We are committed to showing gratitude for the land and its indigenous people by respecting and remembering this in our thoughts and actions.