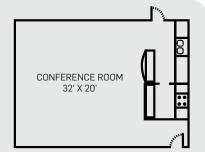

38'W X 27'D
- fully-trapped stage
- 15' wide doors to stage
- 14' stage right door height
- 9'6" stage left door height
- two-level orchestra pit for 24 pieces
- independent stage manager's console
- full fly loft
- electronic fly system



# **LOBBY**

- spacious & dramatic two-story lobby and reception area
- great space for weddings, receptions, or other events
- table/chair set-up
- spacious concessions area complete with catering kitchen
- ADA-accessible
- complimentary parking





# **MEETING ROOM**

- table/chair set-up
- outdoor terrace
- ADA-accessible
- · complimentary parking



# OTHER SPACES AVAILABLE

Most of these spaces can be rented individually or as a package for more expansive use of our building.



## **CONFERENCE ROOM**

32' x 20' Occupancy: Tables and Chairs: 20





# **COMMUNITY ROOM**

48' x 44' Occupancy: Standing: 300 Chairs: 200

Tables and Chairs: 140





# **CLASSROOMS**

CLASSROOM 303/304

64' x 20' Occupancy:

Standing: 200

Chairs: 100

Tables and Chairs: 80

CLASSROOM 302 or 305

32' x 20'

Occupancy:

Standing: 100

Chairs: 55

Tables and Chairs: 35

# MISSOULA CHILDREN'S THEATRE

200 North Adams Street • Missoula, MT 59802 (406) 829-5222 • MCTinc.org • rentmct@MCTinc.org