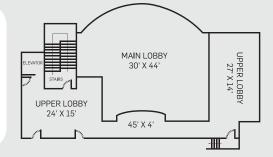

# **LOBBY**

- spacious & dramatic two-story lobby and reception area
- great space for weddings, receptions, or other events
- table/chair set-up
- spacious concessions area complete with catering kitchen
- ADA-accessible
- complimentary parking