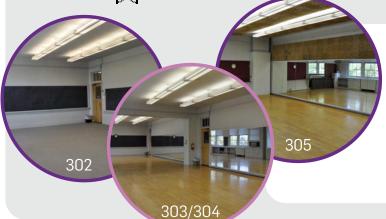

# **CLASSROOMS**

CLASSROOM 303/304

64' x 20' Occupancy:

Standing: 200

Chairs: 100

Tables and Chairs: 80

CLASSROOM 302 or 305

32' x 20'

Occupancy:

Standing: 100

Chairs: 55

Tables and Chairs: 35