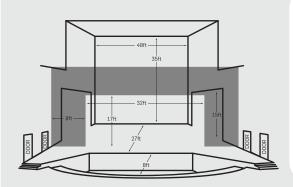

#### **STAGE**

- 38'W X 27'D
- fully-trapped stage
- 15' wide doors to stage
- 14' stage right door height
- 9'6" stage left door height
- two-level orchestra pit for 24 pieces
- independent stage manager's console
- full fly loft
- electronic fly system