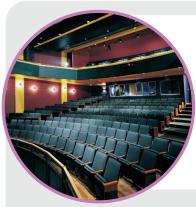

## **THEATRE**

- 296 seats and space for up to 8 wheelchairs
- state-of-the-art lighting and sound systems
- · permanent catwalks
- · dressing, make-up, & shower areas accessible upon availability
- private "star" dressing room/restroom
- spacious green room
- ADA-accessible
- · ample parking available in our private parking lot

#### **STAGE**

- 38'W X 27'D
- fully-trapped stage
- 15' wide doors to stage
- 14' stage right door height
- 9'6" stage left door height
- two-level orchestra pit for 24 pieces
- independent stage manager's console
- full fly loft
- electronic fly system