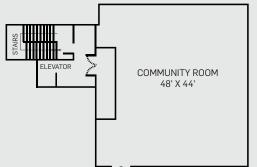

# **COMMUNITY ROOM**

48' x 44' Occupancy: Standing: 300 Chairs: 200

Tables and Chairs: 140